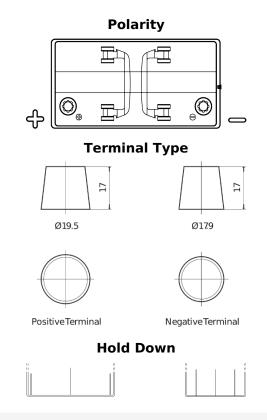

## StartPRO TG1101

| Part number                    | TG1101        |
|--------------------------------|---------------|
| raitillibei                    | 101101        |
| Technology                     | Flooded       |
| EAN/GTIN                       | 3661024055383 |
| Voltage                        | 12 V          |
| Capacity                       | 110 Ah        |
| CCA                            | 750 A         |
| Length                         | 349 mm        |
| Width                          | 175 mm        |
| Height                         | 235 mm        |
| Box size                       | D02           |
| Polarity                       | ETN 1         |
| Terminal Type                  | EN taper post |
| Hold Down                      | В0            |
| Weights (subject of variation) | 25.40 kg      |