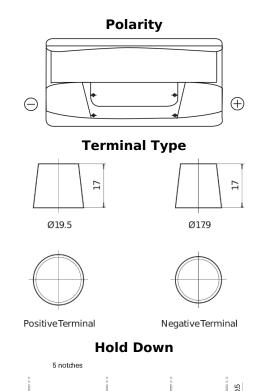

## **Standard CC900**

| Part number                    | CC900         |
|--------------------------------|---------------|
| Technology                     | Flooded       |
| EAN/GTIN                       | 3661024014830 |
| Voltage                        | 12 V          |
| Capacity                       | 90.0 Ah       |
| CCA                            | 720 A         |
| Length                         | 353 mm        |
| Width                          | 175 mm        |
| Height                         | 190 mm        |
| Box size                       | L05           |
| Polarity                       | ETN 0         |
| Terminal Type                  | EN taper post |
| Hold Down                      | B13           |
| Weights (subject of variation) | 20.50 kg      |