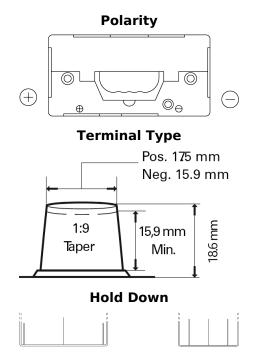

## StartPRO TG110B

| Part number                    | TG110B           |
|--------------------------------|------------------|
| Technology                     | Flooded          |
| EAN/GTIN                       | 3661024055567    |
| Voltage                        | 12 V             |
| Capacity                       | 110 Ah           |
| CCA                            | 950 A            |
| Length                         | 330 mm           |
| Width                          | 173 mm           |
| Height                         | 240 mm           |
| Box size                       | G31              |
| Polarity                       | ETN 9            |
| Terminal Type                  | SAE A taper post |
| Hold Down                      | В0               |
| Weights (subject of variation) | 25.90 kg         |