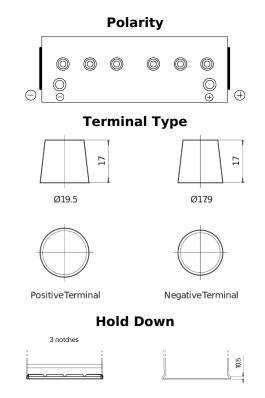

## StartPRO TG1402

| Part number                    | TG1402        |
|--------------------------------|---------------|
| Technology                     | Flooded       |
| EAN/GTIN                       | 3661024055345 |
| Voltage                        | 12 V          |
| Capacity                       | 140 Ah        |
| CCA                            | 900 A         |
| Length                         | 508 mm        |
| Width                          | 175 mm        |
| Height                         | 205 mm        |
| Box size                       | ATM           |
| Polarity                       | ETN 0         |
| Terminal Type                  | EN taper post |
| Hold Down                      | B1            |
| Weights (subject of variation) | 33.80 kg      |