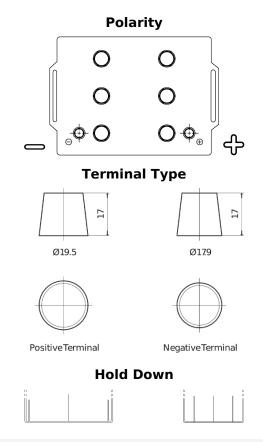

## StartPRO TG145A

| Part number                    | TG145A        |
|--------------------------------|---------------|
| Technology                     | Flooded       |
| EAN/GTIN                       | 3661024055550 |
| Voltage                        | 12 V          |
| Capacity                       | 145 Ah        |
| CCA                            | 1000 A        |
| Length                         | 360 mm        |
| Width                          | 253 mm        |
| Height                         | 240 mm        |
| Box size                       | F21           |
| Polarity                       | ETN 6         |
| Terminal Type                  | EN taper post |
| Hold Down                      | В0            |
| Weights (subject of variation) | 38.10 kg      |