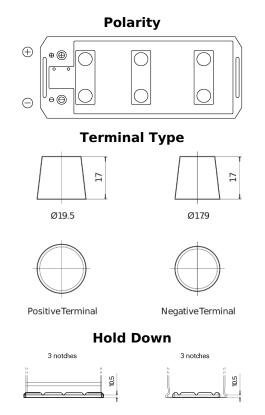

## StartPRO TG1705

| Part number                    | TG1705        |
|--------------------------------|---------------|
| Technology                     | Flooded       |
| EAN/GTIN                       | 3661024055536 |
| Voltage                        | 12 V          |
| Capacity                       | 170 Ah        |
| CCA                            | 950 A         |
| Length                         | 514 mm        |
| Width                          | 218 mm        |
| Height                         | 210 mm        |
| Box size                       | DB9           |
| Polarity                       | ETN 3         |
| Terminal Type                  | EN taper post |
| Hold Down                      | B3            |
| Weights (subject of variation) | 42.50 kg      |