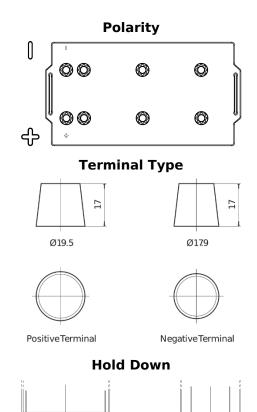

## StartPRO TG2254

| Part number                    | TG2254        |
|--------------------------------|---------------|
| Technology                     | Flooded       |
| EAN/GTIN                       | 3661024057448 |
| Voltage                        | 12 V          |
| Capacity                       | 225 Ah        |
| CCA                            | 1200 A        |
| Length                         | 518 mm        |
| Width                          | 274 mm        |
| Height                         | 240 mm        |
| Box size                       | D06           |
| Polarity                       | ETN 4         |
| Terminal Type                  | EN taper post |
| Hold Down                      | В0            |
| Weights (subject of variation) | 54.90 kg      |