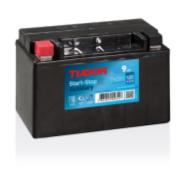

## **Start-Stop Auxiliary TK091**

| Part number                    | TK091         |
|--------------------------------|---------------|
| Technology                     | AGM           |
| EAN/GTIN                       | 3661024056557 |
| Voltage                        | 12 V          |
| Capacity                       | 9 Ah          |
| CCA                            | 120 A         |
| Length                         | 150 mm        |
| Width                          | 90 mm         |
| Height                         | 105 mm        |
| Box size                       | C54           |
| Polarity                       | ETN 1         |
| Terminal Type                  | M12           |
| Hold Down                      | В0            |
| Weights (subject of variation) | 3.10 kg       |