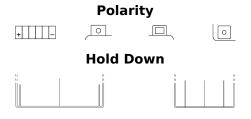

## **Start-Stop Auxiliary TK091**

| Part number                    | TK091         |
|--------------------------------|---------------|
| Technology                     | AGM           |
| EAN/GTIN                       | 3661024056557 |
| Voltage                        | 12 V          |
| Capacity                       | 9 Ah          |
| CCA                            | 120 A         |
| Length                         | 150 mm        |
| Width                          | 90 mm         |
| Height                         | 105 mm        |
| Box size                       | C54           |
| Polarity                       | ETN 1         |
| Terminal Type                  | M12           |
| Hold Down                      | В0            |
| Weights (subject of variation) | 3.10 kg       |