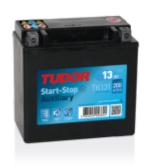

## **Start-Stop Auxiliary TK131**

| Part number                    | TK131         |
|--------------------------------|---------------|
| Technology                     | AGM           |
| EAN/GTIN                       | 3661024056601 |
| Voltage                        | 12 V          |
| Capacity                       | 13 Ah         |
| CCA                            | 200 A         |
| Length                         | 150 mm        |
| Width                          | 90 mm         |
| Height                         | 145 mm        |
| Box size                       | C56           |
| Polarity                       | ETN 1         |
| Terminal Type                  | M04           |
| Hold Down                      | В0            |
| Weights (subject of variation) | 4.50 kg       |