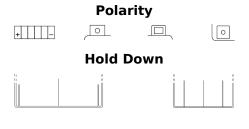

## **Start-Stop Auxiliary TK131**

| Part number                    | TK131         |
|--------------------------------|---------------|
| Technology                     | AGM           |
| EAN/GTIN                       | 3661024056601 |
| Voltage                        | 12 V          |
| Capacity                       | 13 Ah         |
| CCA                            | 200 A         |
| Length                         | 150 mm        |
| Width                          | 90 mm         |
| Height                         | 145 mm        |
| Box size                       | C56           |
| Polarity                       | ETN 1         |
| Terminal Type                  | M04           |
| Hold Down                      | В0            |
| Weights (subject of variation) | 4.50 kg       |