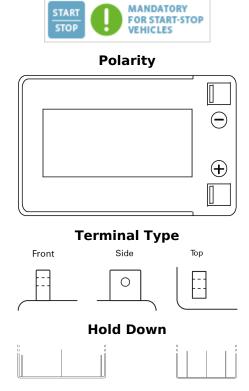

## **Start-Stop Auxiliary TK143**

| Part number                    | TK143         |
|--------------------------------|---------------|
| Technology                     | AGM           |
| EAN/GTIN                       | 3661024056618 |
| Voltage                        | 12 V          |
| Capacity                       | 14 Ah         |
| CCA                            | 80 A          |
| Length                         | 150 mm        |
| Width                          | 100 mm        |
| Height                         | 100 mm        |
| Box size                       | C76           |
| Polarity                       | ETN 3         |
| Terminal Type                  | Screwed/Lug   |
| Hold Down                      | В0            |
| Weights (subject of variation) | 4.20 kg       |