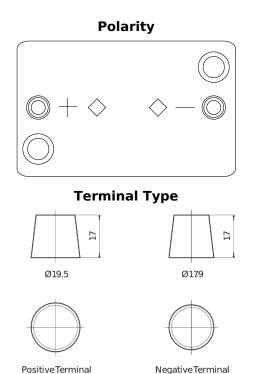

## **AGM TK508**

| Part number                    | TK508         |
|--------------------------------|---------------|
| Technology                     | AGM           |
| EAN/GTIN                       | 3661024056595 |
| Voltage                        | 12 V          |
| Capacity                       | 50 Ah         |
| CCA                            | 800 A         |
| Length                         | 260 mm        |
| Width                          | 173 mm        |
| Height                         | 206 mm        |
| Box size                       | G34           |
| Polarity                       | ETN 9         |
| Terminal Type                  | EN taper post |
| Hold Down                      | В7            |
| Weights (subject of variation) | 17.50 kg      |