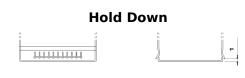

## **AGM TK508**

| Part number                    | TK508         |
|--------------------------------|---------------|
| Technology                     | AGM           |
| EAN/GTIN                       | 3661024056595 |
| Voltage                        | 12 V          |
| Capacity                       | 50 Ah         |
| CCA                            | 800 A         |
| Length                         | 260 mm        |
| Width                          | 173 mm        |
| Height                         | 206 mm        |
| Box size                       | G34           |
| Polarity                       | ETN 9         |
| Terminal Type                  | EN taper post |
| Hold Down                      | В7            |
| Weights (subject of variation) | 17.50 kg      |