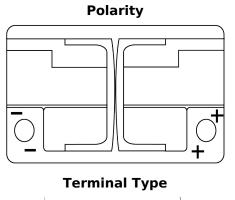

## **AGM TK700**

| Part number                    | TK700         |
|--------------------------------|---------------|
| Technology                     | AGM           |
| EAN/GTIN                       | 3661024055710 |
| Voltage                        | 12 V          |
| Capacity                       | 70 Ah         |
| CCA                            | 760 A         |
| Length                         | 278 mm        |
| Width                          | 175 mm        |
| Height                         | 190 mm        |
| Box size                       | L03           |
| Polarity                       | ETN 0         |
| Terminal Type                  | EN taper post |
| Hold Down                      | B13           |
| Weights (subject of variation) | 20.60 kg      |
|                                |               |