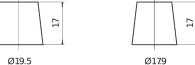

## **AGM TK700**

| Part number                    | TK700         |
|--------------------------------|---------------|
| Technology                     | AGM           |
| EAN/GTIN                       | 3661024055710 |
| Voltage                        | 12 V          |
| Capacity                       | 70 Ah         |
| CCA                            | 760 A         |
| Length                         | 278 mm        |
| Width                          | 175 mm        |
| Height                         | 190 mm        |
| Box size                       | L03           |
| Polarity                       | ETN 0         |
| Terminal Type                  | EN taper post |
| Hold Down                      | B13           |
| Weights (subject of variation) | 20.60 kg      |
|                                |               |