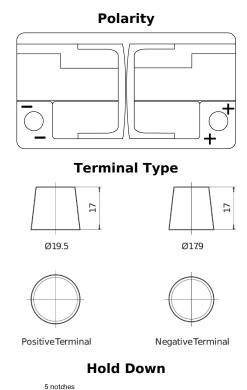

## **AGM TK800**

| Part number                    | TK800         |
|--------------------------------|---------------|
| Technology                     | AGM           |
| EAN/GTIN                       | 3661024055727 |
| Voltage                        | 12 V          |
| Capacity                       | 80 Ah         |
| CCA                            | 800 A         |
| Length                         | 315 mm        |
| Width                          | 175 mm        |
| Height                         | 190 mm        |
| Box size                       | L04           |
| Polarity                       | ETN 0         |
| Terminal Type                  | EN taper post |
| Hold Down                      | B13           |
| Weights (subject of variation) | 23.30 kg      |