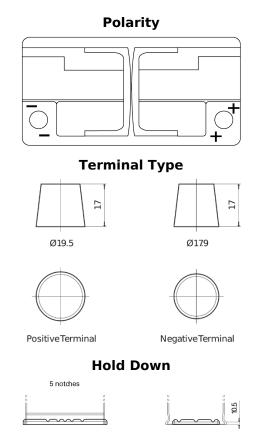

## **AGM TK960**

| Part number                    | TK960         |
|--------------------------------|---------------|
| Technology                     | AGM           |
| EAN/GTIN                       | 3661024057653 |
| Voltage                        | 12 V          |
| Capacity                       | 96 Ah         |
| CCA                            | 850 A         |
| Length                         | 353 mm        |
| Width                          | 175 mm        |
| Height                         | 190 mm        |
| Box size                       | L05           |
| Polarity                       | ETN 0         |
| Terminal Type                  | EN taper post |
| Hold Down                      | B13           |
| Weights (subject of variation) | 26.10 kg      |
|                                |               |