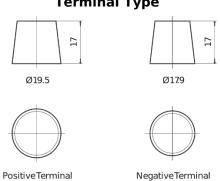

art number                    | TL955         |
|--------------------------------|---------------|
| Technology                     | EFB           |
| EAN/GTIN                       | 3661024056663 |
| Voltage                        | 12 V          |
| Capacity                       | 95 Ah         |
| CCA                            | 800 A         |
| Length                         | 306 mm        |
| Width                          | 173 mm        |
| Height                         | 222 mm        |
| Box size                       | D31           |
| Polarity                       | ETN 1         |
| Terminal Type                  | EN taper post |
| Hold Down                      | Korean B1     |
| Weights (subject of variation) | 21.80 kg      |

# **Polarity**

# **Terminal Type**



## **Hold Down**



Design, features and specifications are subject to change without notice. We disclaim any representation or warranty, express or implied, concerning the data or recommendations, and in no event shall be liable for any loss or damage claimed to have arisen as a result. Some products may not be available in your local market.