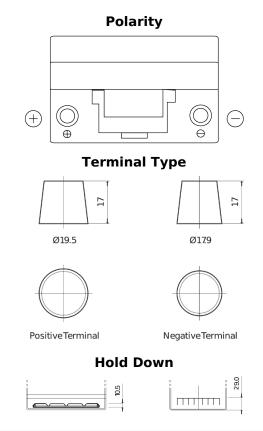

## **Dual TR350**

| Part number                    | TR350         |
|--------------------------------|---------------|
| Technology                     | Flooded       |
| EAN/GTIN                       | 3661024056007 |
| Voltage                        | 12 V          |
| Capacity                       | 80 Ah         |
| CCA                            | 510 A         |
| Watt hour                      | 350 Wh        |
| Length                         | 270 mm        |
| Width                          | 173 mm        |
| Height                         | 222 mm        |
| Box size                       | D26           |
| Polarity                       | ETN 1         |
| Terminal Type                  | EN taper post |
| Hold Down                      | Korean B1+B6  |
| Weights (subject of variation) | 17.40 kg      |