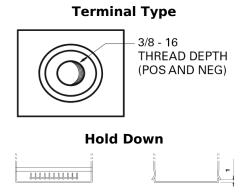

## Maxxima TX900

| Part number                    | TX900                       |
|--------------------------------|-----------------------------|
| Technology                     | AGM                         |
| EAN/GTIN                       | 3661024056588               |
| Voltage                        | 12 V                        |
| Capacity                       | 50 Ah                       |
| CCA                            | 800 A                       |
| Length                         | 260 mm                      |
| Width                          | 173 mm                      |
| Height                         | 206 mm                      |
| Box size                       | G34                         |
| Polarity                       | ETN 9                       |
| Terminal Type                  | SAE S 3/8" side<br>Terminal |
|                                |                             |
| Hold Down                      | В7                          |
| Weights (subject of variation) | 17.90 kg                    |