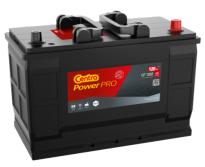

## PowerPRO CF1202

| Part number                    | CF1202        |
|--------------------------------|---------------|
| Technology                     | Flooded       |
| EAN/GTIN                       | 3661024015271 |
| Voltage                        | 12 V          |
| Capacity                       | 120.0 Ah      |
| CCA                            | 870 A         |
| Length                         | 349 mm        |
| Width                          | 175 mm        |
| Height                         | 235 mm        |
| Box size                       | D02           |
| Polarity                       | ETN 0         |
| Terminal Type                  | EN taper post |
| Hold Down                      | B1            |
| Weights (subject of variation) | 27.50 kg      |