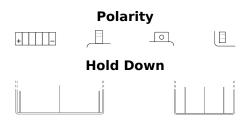

## **Conventional U1-9**

| Part number                    | U1-9          |
|--------------------------------|---------------|
| Technology                     | Flooded       |
| EAN/GTIN                       | 3661024033626 |
| Voltage                        | 12 V          |
| Capacity                       | 24 Ah         |
| CCA                            | 240 A         |
| Length                         | 195 mm        |
| Width                          | 130 mm        |
| Height                         | 180 mm        |
| Box size                       | C69           |
| Polarity                       | ETN 1         |
| Terminal Type                  | M11           |
| Hold Down                      | В0            |
| Weights (subject of variation) | 8.30 kg       |