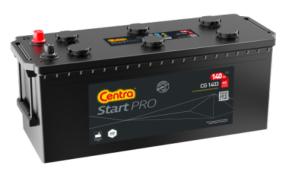

## StartPRO CG1403

| Part number                    | CG1403        |
|--------------------------------|---------------|
| Technology                     | Flooded       |
| EAN/GTIN                       | 3661024015424 |
| Voltage                        | 12 V          |
| Capacity                       | 140.0 Ah      |
| CCA                            | 800 A         |
| Length                         | 513 mm        |
| Width                          | 189 mm        |
| Height                         | 223 mm        |
| Box size                       | D04           |
| Polarity                       | ETN 3         |
| Terminal Type                  | EN taper post |
| Hold Down                      | В0            |
| Weights (subject of variation) | 34.10 kg      |