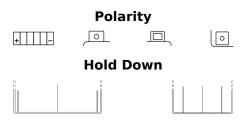

## AGM Ready AGM12-10

| Part number                    | AGM12-10      |
|--------------------------------|---------------|
| Technology                     | AGM           |
| EAN/GTIN                       | 3661024034012 |
| Voltage                        | 12 V          |
| Capacity                       | 10.0 Ah       |
| CCA                            | 150 A         |
| Length                         | 150 mm        |
| Width                          | 90 mm         |
| Height                         | 130 mm        |
| Box size                       | C55           |
| Polarity                       | ETN 1         |
| Terminal Type                  | M04           |
| Hold Down                      | B0            |
| Weights (subject of variation) | 3.90 kg       |
|                                |               |