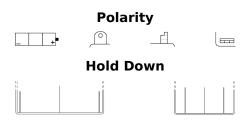

## Conventional 6N6-3B-1

| Part number                    | 6N6-3B-1      |
|--------------------------------|---------------|
| Technology                     | Flooded       |
| EAN/GTIN                       | 3661024033008 |
| Voltage                        | 6 V           |
| Capacity                       | 6 Ah          |
| CCA                            | 40 A          |
| Length                         | 100 mm        |
| Width                          | 55 mm         |
| Height                         | 110 mm        |
| Box size                       | C09           |
| Polarity                       | ETN 2         |
| Terminal Type                  | M06           |
| Hold Down                      | В0            |
| Weights (subject of variation) | 1.20 kg       |