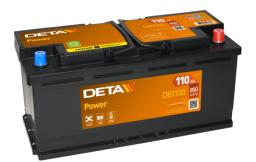

## **Power DB1100**

| Part number                    | DB1100        | Polarity                 |
|--------------------------------|---------------|--------------------------|
| Technology                     | Flooded       |                          |
| EAN/GTIN                       | 3661024026239 |                          |
| Voltage                        | 12 V          |                          |
| Capacity                       | 110.0 Ah      |                          |
| CCA                            | 850 A         | Terminal Type            |
| Length                         | 392 mm        |                          |
| Width                          | 175 mm        |                          |
| Height                         | 190 mm        |                          |
| Box size                       | L06           | Ø19.5                    |
| Polarity                       | ETN 0         |                          |
| Terminal Type                  | EN taper post |                          |
| Hold Down                      | B13           |                          |
| Weights (subject of variation) | 26.30 kg      | PositiveTerminal Negativ |
|                                |               | Hold Down                |