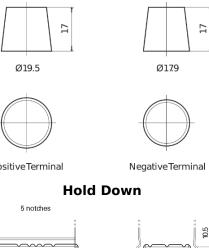

## **Power DB1100**

| Part number                    | DB1100        | Polarity                 |
|--------------------------------|---------------|--------------------------|
| Technology                     | Flooded       |                          |
| EAN/GTIN                       | 3661024026239 |                          |
| Voltage                        | 12 V          |                          |
| Capacity                       | 110.0 Ah      |                          |
| CCA                            | 850 A         | Terminal Type            |
| Length                         | 392 mm        |                          |
| Width                          | 175 mm        |                          |
| Height                         | 190 mm        |                          |
| Box size                       | L06           | Ø19.5                    |
| Polarity                       | ETN 0         |                          |
| Terminal Type                  | EN taper post |                          |
| Hold Down                      | B13           |                          |
| Weights (subject of variation) | 26.30 kg      | PositiveTerminal Negativ |
|                                |               | Hold Down                |