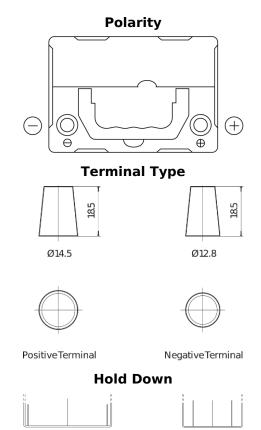

## Power DB356

| Part number                    | DB356          |
|--------------------------------|----------------|
| Technology                     | Flooded        |
| EAN/GTIN                       | 3661024024334  |
| Voltage                        | 12 V           |
| Capacity                       | 35.0 Ah        |
| CCA                            | 240 A          |
| Length                         | 187 mm         |
| Width                          | 127 mm         |
| Height                         | 220 mm         |
| Box size                       | B19            |
| Polarity                       | ETN 0          |
| Terminal Type                  | JIS taper post |
| Hold Down                      | В0             |
| Weights (subject of variation) | 8.90 kg        |