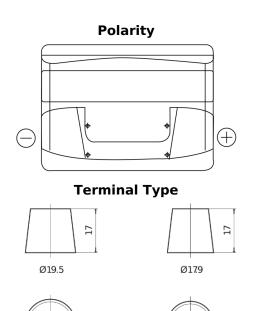

## Power DB500

| Part number                    | DB500         |
|--------------------------------|---------------|
| Technology                     | Flooded       |
| EAN/GTIN                       | 3661024024518 |
| Voltage                        | 12 V          |
| Capacity                       | 50.0 Ah       |
| CCA                            | 450 A         |
| Length                         | 207 mm        |
| Width                          | 175 mm        |
| Height                         | 190 mm        |
| Box size                       | L01           |
| Polarity                       | ETN 0         |
| Terminal Type                  | EN taper post |
| Hold Down                      | B13           |
| Weights (subject of variation) | 12.20 kg      |

## **Hold Down**

PositiveTerminal

NegativeTerminal

Design, features and specifications are subject to change without notice. We disclaim any representation or warranty, express or implied, concerning the data or recommendations, and in no event shall be liable for any loss or damage claimed to have arisen as a result. Some products may not be available in your local market.