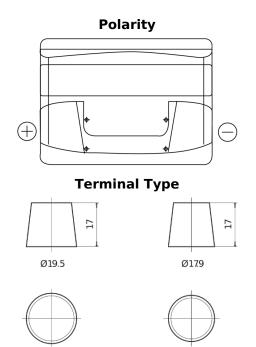

## Power DB501

| Part number                    | DB501         |
|--------------------------------|---------------|
| Technology                     | Flooded       |
| EAN/GTIN                       | 3661024024525 |
| Voltage                        | 12 V          |
| Capacity                       | 50.0 Ah       |
| CCA                            | 450 A         |
| Length                         | 207 mm        |
| Width                          | 175 mm        |
| Height                         | 190 mm        |
| Box size                       | L01           |
| Polarity                       | ETN 1         |
| Terminal Type                  | EN taper post |
| Hold Down                      | B13           |
| Weights (subject of variation) | 12.20 kg      |

## **Hold Down**

NegativeTerminal

PositiveTerminal

Design, features and specifications are subject to change without notice. We disclaim any representation or warranty, express or implied, concerning the data or recommendations, and in no event shall be liable for any loss or damage claimed to have arisen as a result. Some products may not be available in your local market.