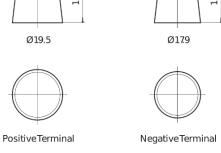

## Power DB602

| Part number                    | DB602         |
|--------------------------------|---------------|
| Technology                     | Flooded       |
| EAN/GTIN                       | 3661024024631 |
| Voltage                        | 12 V          |
| Capacity                       | 60.0 Ah       |
| CCA                            | 540 A         |
| Length                         | 242 mm        |
| Width                          | 175 mm        |
| Height                         | 175 mm        |
| Box size                       | LB2           |
| Polarity                       | ETN 0         |
| Terminal Type                  | EN taper post |
| Hold Down                      | B13           |
| Weights (subject of variation) | 12.90 kg      |