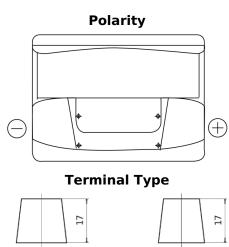

## Power DB602

| Part number                    | DB602         |
|--------------------------------|---------------|
| Technology                     | Flooded       |
| EAN/GTIN                       | 3661024024631 |
| Voltage                        | 12 V          |
| Capacity                       | 60.0 Ah       |
| CCA                            | 540 A         |
| Length                         | 242 mm        |
| Width                          | 175 mm        |
| Height                         | 175 mm        |
| Box size                       | LB2           |
| Polarity                       | ETN 0         |
| Terminal Type                  | EN taper post |
| Hold Down                      | B13           |
| Weights (subject of variation) | 12.90 kg      |