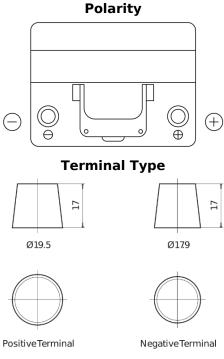

## **Power DB604**

| Part number                    | DB604         |           |
|--------------------------------|---------------|-----------|
| Technology                     | Flooded       |           |
| EAN/GTIN                       | 3661024024419 |           |
| Voltage                        | 12 V          |           |
| Capacity                       | 60.0 Ah       |           |
| CCA                            | 480 A         | $\ominus$ |
| Length                         | 230 mm        | Ŭ (Đ      |
| Width                          | 173 mm        |           |
| Height                         | 222 mm        |           |
| Box size                       | D23           |           |
| Polarity                       | ETN 0         |           |
| Terminal Type                  | EN taper post | Ø19.5     |
| Hold Down                      | Korean B1     |           |
| Weights (subject of variation) | 14.60 kg      |           |
|                                |               |           |

**Hold Down** 