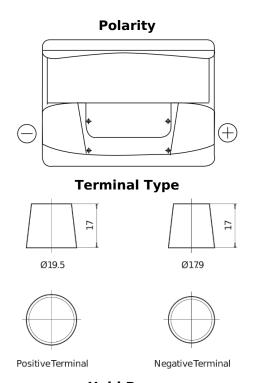

## Power DB620

| Part number                    | DB620         |
|--------------------------------|---------------|
| Technology                     | Flooded       |
| EAN/GTIN                       | 3661024024532 |
| Voltage                        | 12 V          |
| Capacity                       | 62.0 Ah       |
| CCA                            | 540 A         |
| Length                         | 242 mm        |
| Width                          | 175 mm        |
| Height                         | 190 mm        |
| Box size                       | L02           |
| Polarity                       | ETN 0         |
| Terminal Type                  | EN taper post |
| Hold Down                      | B13           |
| Weights (subject of variation) | 14.20 kg      |

## **Hold Down**

Design, features and specifications are subject to change without notice. We disclaim any representation or warranty, express or implied, concerning the data or recommendations, and in no event shall be liable for any loss or damage claimed to have arisen as a result. Some products may not be available in your local market.