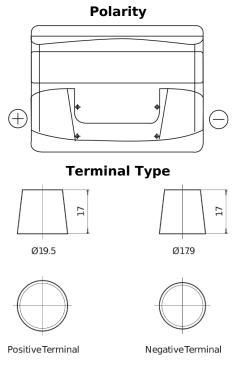

## Power DB621

| Part number                    | DB621         |
|--------------------------------|---------------|
| Technology                     | Flooded       |
| EAN/GTIN                       | 3661024024549 |
| Voltage                        | 12 V          |
| Capacity                       | 62.0 Ah       |
| CCA                            | 540 A         |
| Length                         | 242 mm        |
| Width                          | 175 mm        |
| Height                         | 190 mm        |
| Box size                       | L02           |
| Polarity                       | ETN 1         |
| Terminal Type                  | EN taper post |
| Hold Down                      | B13           |
| Weights (subject of variation) | 14.20 kg      |