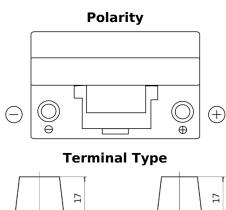

## Power DB704

| Part number                    | DB704         |
|--------------------------------|---------------|
| Technology                     | Flooded       |
| EAN/GTIN                       | 3661024024433 |
| Voltage                        | 12 V          |
| Capacity                       | 70.0 Ah       |
| CCA                            | 540 A         |
| Length                         | 270 mm        |
| Width                          | 173 mm        |
| Height                         | 222 mm        |
| Box size                       | D26           |
| Polarity                       | ETN 0         |
| Terminal Type                  | EN taper post |
| Hold Down                      | Korean B1+B6  |
| Weights (subject of variation) | 16.10 kg      |