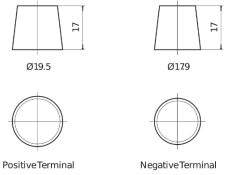

## Power DB704

| Part number                    | DB704         |
|--------------------------------|---------------|
| Technology                     | Flooded       |
| EAN/GTIN                       | 3661024024433 |
| Voltage                        | 12 V          |
| Capacity                       | 70.0 Ah       |
| CCA                            | 540 A         |
| Length                         | 270 mm        |
| Width                          | 173 mm        |
| Height                         | 222 mm        |
| Box size                       | D26           |
| Polarity                       | ETN 0         |
| Terminal Type                  | EN taper post |
| Hold Down                      | Korean B1+B6  |
| Weights (subject of variation) | 16.10 kg      |