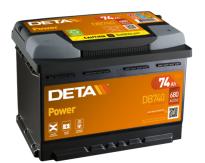

## **Power DB740**

| Part number                       | DB740         |
|-----------------------------------|---------------|
| Technology                        | Flooded       |
| EAN/GTIN                          | 3661024024556 |
| Voltage                           | 12 V          |
| Capacity                          | 74.0 Ah       |
| CCA                               | 680 A         |
| Length                            | 278 mm        |
| Width                             | 175 mm        |
| Height                            | 190 mm        |
| Box size                          | L03           |
| Polarity                          | ETN 0         |
| Terminal Type                     | EN taper post |
| Hold Down                         | B13           |
| Weights (subject of<br>variation) | 16.60 kg      |
| valiation                         |               |