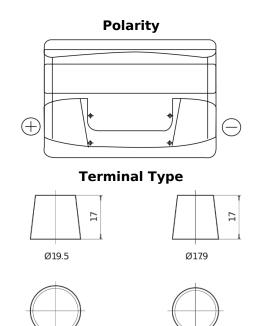

## Power DB741

| Part number                    | DB741         |
|--------------------------------|---------------|
| Technology                     | Flooded       |
| EAN/GTIN                       | 3661024024563 |
| Voltage                        | 12 V          |
| Capacity                       | 74.0 Ah       |
| CCA                            | 680 A         |
| Length                         | 278 mm        |
| Width                          | 175 mm        |
| Height                         | 190 mm        |
| Box size                       | L03           |
| Polarity                       | ETN 1         |
| Terminal Type                  | EN taper post |
| Hold Down                      | B13           |
| Weights (subject of variation) | 16.60 kg      |

## **Hold Down**

**NegativeTerminal** 

PositiveTerminal

Design, features and specifications are subject to change without notice. We disclaim any representation or warranty, express or implied, concerning the data or recommendations, and in no event shall be liable for any loss or damage claimed to have arisen as a result. Some products may not be available in your local market.