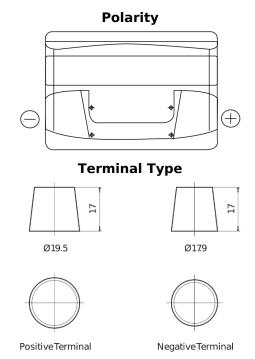

## Power DB802

| Part number                    | DB802         |
|--------------------------------|---------------|
| Technology                     | Flooded       |
| EAN/GTIN                       | 3661024024655 |
| Voltage                        | 12 V          |
| Capacity                       | 80.0 Ah       |
| CCA                            | 700 A         |
| Length                         | 315 mm        |
| Width                          | 175 mm        |
| Height                         | 175 mm        |
| Box size                       | LB4           |
| Polarity                       | ETN 0         |
| Terminal Type                  | EN taper post |
| Hold Down                      | B13           |
| Weights (subject of variation) | 17.80 kg      |