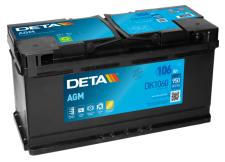

## **AGM DK1060**

| Part number                    | DK1060        |
|--------------------------------|---------------|
| Technology                     | AGM           |
| EAN/GTIN                       | 3661024027151 |
| Voltage                        | 12 V          |
| Capacity                       | 106.0 Ah      |
| CCA                            | 950 A         |
| Length                         | 392 mm        |
| Width                          | 175 mm        |
| Height                         | 190 mm        |
| Box size                       | L06           |
| Polarity                       | ETN 0         |
| Terminal Type                  | EN taper post |
| Hold Down                      | B13           |
| Weights (subject of variation) | 29.00 kg      |
|                                |               |