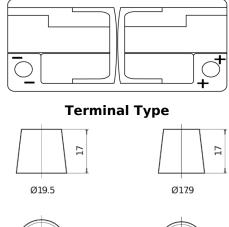

## **AGM DK1060**

| Part number                    | DK1060        |
|--------------------------------|---------------|
| Technology                     | AGM           |
| EAN/GTIN                       | 3661024027151 |
| Voltage                        | 12 V          |
| Capacity                       | 106.0 Ah      |
| CCA                            | 950 A         |
| Length                         | 392 mm        |
| Width                          | 175 mm        |
| Height                         | 190 mm        |
| Box size                       | L06           |
| Polarity                       | ETN 0         |
| Terminal Type                  | EN taper post |
| Hold Down                      | B13           |
| Weights (subject of variation) | 29.00 kg      |
|                                |               |

**Polarity** 

## **Hold Down**

Design, features and specifications are subject to change without notice. We disclaim any representation or warranty, express or implied, concerning the data or recommendations, and in no event shall be liable for any loss or damage claimed to have arisen as a result. Some products may not be available in your local market.