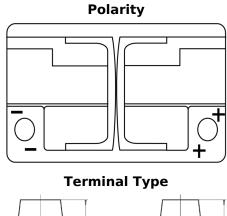

## **AGM DK720**

| Part number                    | DK720         |
|--------------------------------|---------------|
| Technology                     | AGM           |
| EAN/GTIN                       | 3661024027120 |
| Voltage                        | 12 V          |
| Capacity                       | 72.0 Ah       |
| CCA                            | 760 A         |
| Length                         | 278 mm        |
| Width                          | 175 mm        |
| Height                         | 190 mm        |
| Box size                       | L03           |
| Polarity                       | ETN 0         |
| Terminal Type                  | EN taper post |
| Hold Down                      | B13           |
| Weights (subject of variation) | 20.60 kg      |