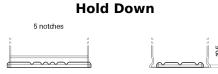

## **AGM DK720**

| Part number                    | DK720         |
|--------------------------------|---------------|
| Technology                     | AGM           |
| EAN/GTIN                       | 3661024027120 |
| Voltage                        | 12 V          |
| Capacity                       | 72.0 Ah       |
| CCA                            | 760 A         |
| Length                         | 278 mm        |
| Width                          | 175 mm        |
| Height                         | 190 mm        |
| Box size                       | L03           |
| Polarity                       | ETN 0         |
| Terminal Type                  | EN taper post |
| Hold Down                      | B13           |
| Weights (subject of variation) | 20.60 kg      |