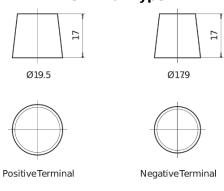

## **AGM DK720**

| Part number                    | DK720         |
|--------------------------------|---------------|
| Technology                     | AGM           |
| EAN/GTIN                       | 3661024027120 |
| Voltage                        | 12 V          |
| Capacity                       | 72.0 Ah       |
| CCA                            | 760 A         |
| Length                         | 278 mm        |
| Width                          | 175 mm        |
| Height                         | 190 mm        |
| Box size                       | L03           |
| Polarity                       | ETN 0         |
| Terminal Type                  | EN taper post |
| Hold Down                      | B13           |
| Weights (subject of variation) | 20.60 kg      |