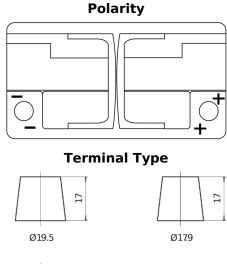

## **AGM DK820**

| Part number                    | DK820         |
|--------------------------------|---------------|
| Technology                     | AGM           |
| EAN/GTIN                       | 3661024027137 |
| Voltage                        | 12 V          |
| Capacity                       | 82.0 Ah       |
| CCA                            | 800 A         |
| Length                         | 315 mm        |
| Width                          | 175 mm        |
| Height                         | 190 mm        |
| Box size                       | L04           |
| Polarity                       | ETN 0         |
| Terminal Type                  | EN taper post |
| Hold Down                      | B13           |
| Weights (subject of variation) | 23.30 kg      |