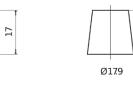

## **Terminal Type**

Ø19.5

 $\bigcirc$ 

NegativeTerminal

17

PositiveTerminal

Hold Down

Design, features and specifications are subject to change without notice. We disclaim any representation or warranty, express or implied, concerning the data or recommendations, and in no event shall be liable for any loss or damage claimed to have arisen as a result. Some products may not be available in your local market.