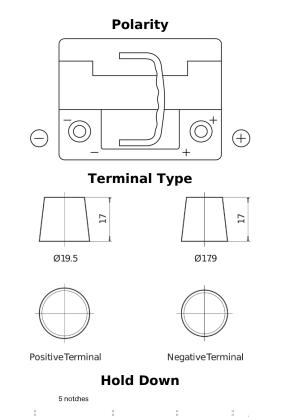

## EFB DL550

| Part number                    | DL550         |
|--------------------------------|---------------|
| Technology                     | EFB           |
| EAN/GTIN                       | 3661024026444 |
| Voltage                        | 12 V          |
| Capacity                       | 55.0 Ah       |
| CCA                            | 540 A         |
| Length                         | 207 mm        |
| Width                          | 175 mm        |
| Height                         | 190 mm        |
| Box size                       | L01           |
| Polarity                       | ETN 0         |
| Terminal Type                  | EN taper post |
| Hold Down                      | B13           |
| Weights (subject of variation) | 14.10 kg      |