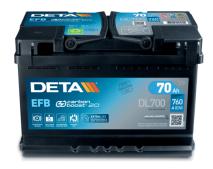

## **EFB DL700**

| Part number                    | DL700         |
|--------------------------------|---------------|
| Technology                     | EFB           |
| EAN/GTIN                       | 3661024025690 |
| Voltage                        | 12 V          |
| Capacity                       | 70.0 Ah       |
| CCA                            | 760 A         |
| Length                         | 278 mm        |
| Width                          | 175 mm        |
| Height                         | 190 mm        |
| Box size                       | L03           |
| Polarity                       | ETN 0         |
| Terminal Type                  | EN taper post |
| Hold Down                      | B13           |
| Weights (subject of variation) | 19.30 kg      |