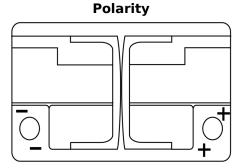

## **EFB DL700**

| Part number                    | DL700         |
|--------------------------------|---------------|
| Technology                     | EFB           |
| EAN/GTIN                       | 3661024025690 |
| Voltage                        | 12 V          |
| Capacity                       | 70.0 Ah       |
| CCA                            | 760 A         |
| Length                         | 278 mm        |
| Width                          | 175 mm        |
| Height                         | 190 mm        |
| Box size                       | L03           |
| Polarity                       | ETN 0         |
| Terminal Type                  | EN taper post |
| Hold Down                      | B13           |
| Weights (subject of variation) | 19.30 kg      |

## **Hold Down**

NegativeTerminal

PositiveTerminal

Design, features and specifications are subject to change without notice. We disclaim any representation or warranty, express or implied, concerning the data or recommendations, and in no event shall be liable for any loss or damage claimed to have arisen as a result. Some products may not be available in your local market.