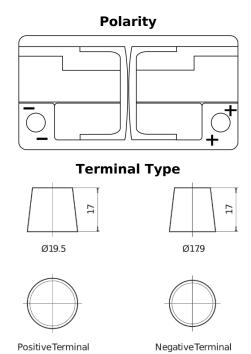

## **EFB DL800**

| Part number                    | DL800         |
|--------------------------------|---------------|
| Technology                     | EFB           |
| EAN/GTIN                       | 3661024025706 |
| Voltage                        | 12 V          |
| Capacity                       | 80.0 Ah       |
| CCA                            | 800 A         |
| Length                         | 315 mm        |
| Width                          | 175 mm        |
| Height                         | 190 mm        |
| Box size                       | L04           |
| Polarity                       | ETN 0         |
| Terminal Type                  | EN taper post |
| Hold Down                      | B13           |
| Weights (subject of variation) | 22.10 kg      |