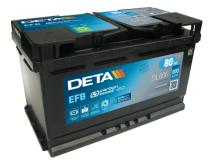

## **EFB DL800**

| Part number                    | DL800         |
|--------------------------------|---------------|
| Technology                     | EFB           |
| EAN/GTIN                       | 3661024025706 |
| Voltage                        | 12 V          |
| Capacity                       | 80.0 Ah       |
| CCA                            | 800 A         |
| Length                         | 315 mm        |
| Width                          | 175 mm        |
| Height                         | 190 mm        |
| Box size                       | L04           |
| Polarity                       | ETN 0         |
| Terminal Type                  | EN taper post |
| Hold Down                      | B13           |
| Weights (subject of variation) | 22.10 kg      |