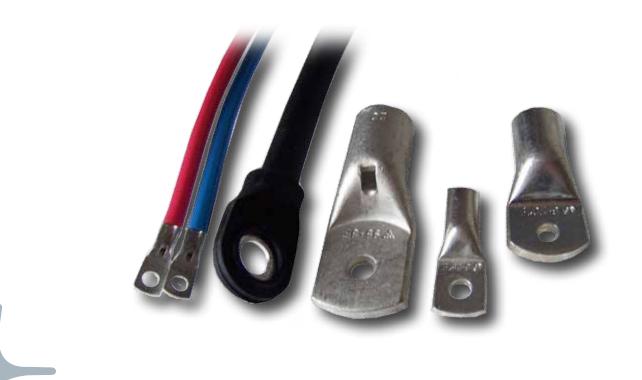

## Accessories

| 3802169 | Cable 4 MM <sup>2</sup> - black,     |
|---------|--------------------------------------|
|         | for 48V (Toyota Trucks).             |
| 3820469 | Cable 10 MM <sup>2</sup> - red/blue. |
| 3820470 | Cable 16 MM <sup>2</sup> - red/blue. |
| 3820465 | Cable 25 MM <sup>2</sup> - red/blue. |
| 3820466 | Cable 35 MM <sup>2</sup> - red/blue. |
| 3820467 | Cable 50 MM <sup>2</sup> - red/blue. |
| 3820468 | Cable 70 MM <sup>2</sup> - red/blue. |

Cable connectors 6-8-10-12 MM bolt hole, 16-150 MM<sup>2</sup> Call for more info.

Take-off for measure point, etc.

| 3805272 | Rubber protection cap              |
|---------|------------------------------------|
| 3805274 | Nut, M6, V2A, DIN 125              |
| 3805282 | Washer,                            |
|         | 15, V2A, DIN 433                   |
| 3805276 | Washer,                            |
|         | B6, 4, V2A, DIN 125                |
| 3805278 | Cable connector, 6 MM <sup>2</sup> |
| 3805280 | Take-off adaptor                   |
|         | M10 / M6, steel                    |