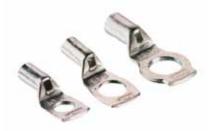

Cable connectors 6-8-10-12 MM bolt hole, 16-150 MM<sup>2</sup> Call for more info.

Take-off for measure point, etc.

| 3805272 | Rubber protection cap              |
|---------|------------------------------------|
| 3805274 | Nut, M6, V2A, DIN 125              |
| 3805282 | Washer,                            |
|         | 15, V2A, DIN 433                   |
| 3805276 | Washer,                            |
|         | B6, 4, V2A, DIN 125                |
| 3805278 | Cable connector, 6 MM <sup>2</sup> |
| 3805280 | Take-off adaptor                   |
|         | M10 / M6, steel                    |