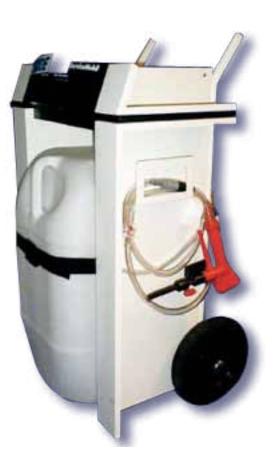

Easy waterfilling

**Service Mobile** 

»We store the world's energy«

## Service Mobile

Easy waterfilling

batteries if you have mounted a BFS water filling system on the battery.

The remaining connection is connec-ted to the water system connection. The service mobile now automatically replenishes the battery with the correct amount of water.

The integrated battery (and charger) provides free access.

The Service Mobile from GNB Industrial Power makes water filling on truck and starter batteries considerably easier.

The service mobile can be used for manual replenishing of single cells in the battery by means of a filling gun. All you have to do is insert the filling gun into the cell. The handle is now activated and water is being replenished.

A signal lamp will tell you when the correct amount of water has been reached. After that the next cell is filled, etc.

When the filling gun is removed you can quickly and automatically replenish your

| Dimensions                                                             |                       |
|------------------------------------------------------------------------|-----------------------|
| > Width                                                                | 55 cm                 |
| > Depth                                                                | 45 cm                 |
| > Height                                                               | 110 cm                |
| > Weight                                                               | (without water) 35 kg |
| > Connection                                                           | 1 phase, 1 x 230 V    |
| At delivery the service mobile is equipped with a 60 litre water tank. |                       |