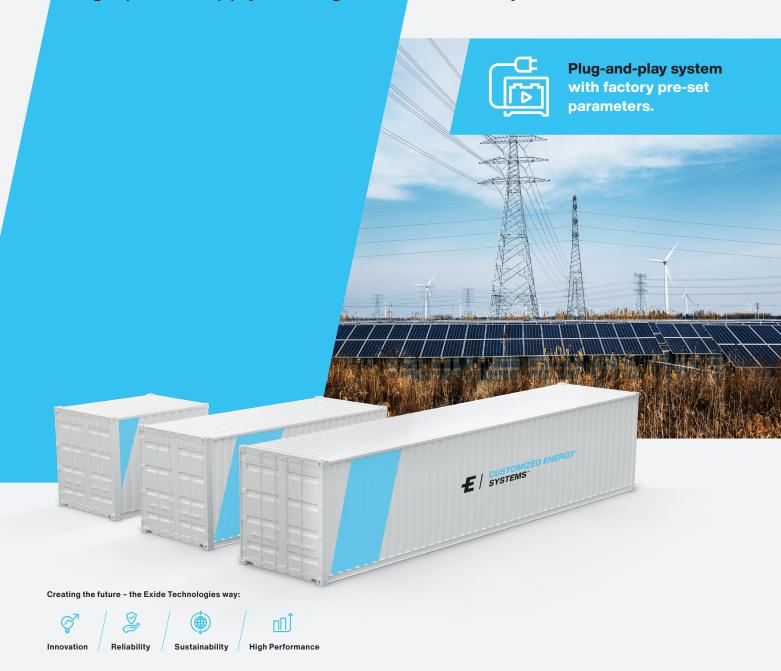

# The power of smartness.

Solition Mega - Containerized energy storage systems based on Li-lon battery technology. Combining sustainable energy storage, independence from conventional energy sources, and continuity of high-power supply with significant monetary benefits.

# And in various sizes.

No matter if in a 10 feet, 20 feet or 40 feet container: Solition Mega energy storage systems provide a reliable and efficient solution for a wide range of energy storage needs including micro-grid application, frequency regulation, peak shaving, back-up power, energy trading and self-consumption. The system's compact and flexible design allows it to be placed at various locations, should local conditions change. Explore our cost-effective, environmentally friendly and high power solution and profit from cost savings and optimized energy use. All of these systems are also available as indoor solutions. Custom system sizes can also be made at the customer's request for an additional charge.

### **Benefit from our expertise:**

Worldwide data access

Plug-and-Play with pre-set parameters

Over-the-Air update of system software

Flexible to be placed at various locations; moveable system

Flexible modular configurations