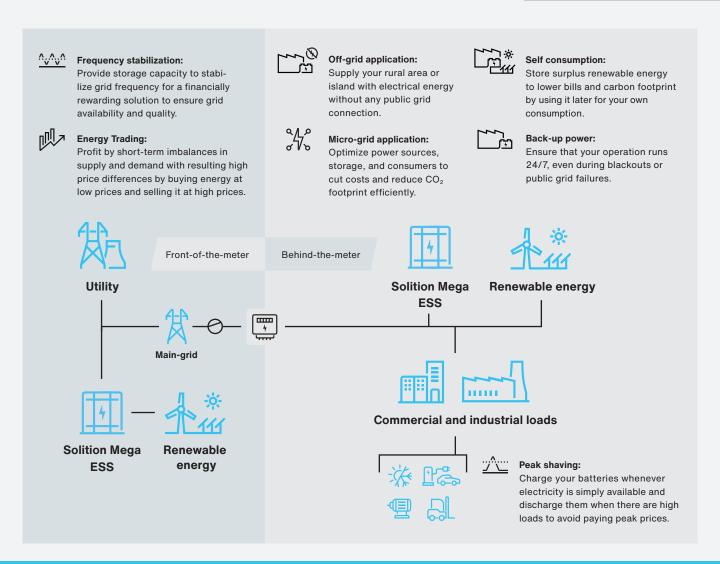

Solition Mega based on lithium-ion technology can be used for various applications in front-of-the-meter (FTM) and behind-the-meter (BTM), providing several benefits to energy consumers and the energy market as a whole. Consumers can store surplus energy from renewable energies for later use or use the storage as a stand-alone system for energy trading and frequency stabilization to balance supply and demand and improve grid stability.

### Solition Mega energy storage systems help to: