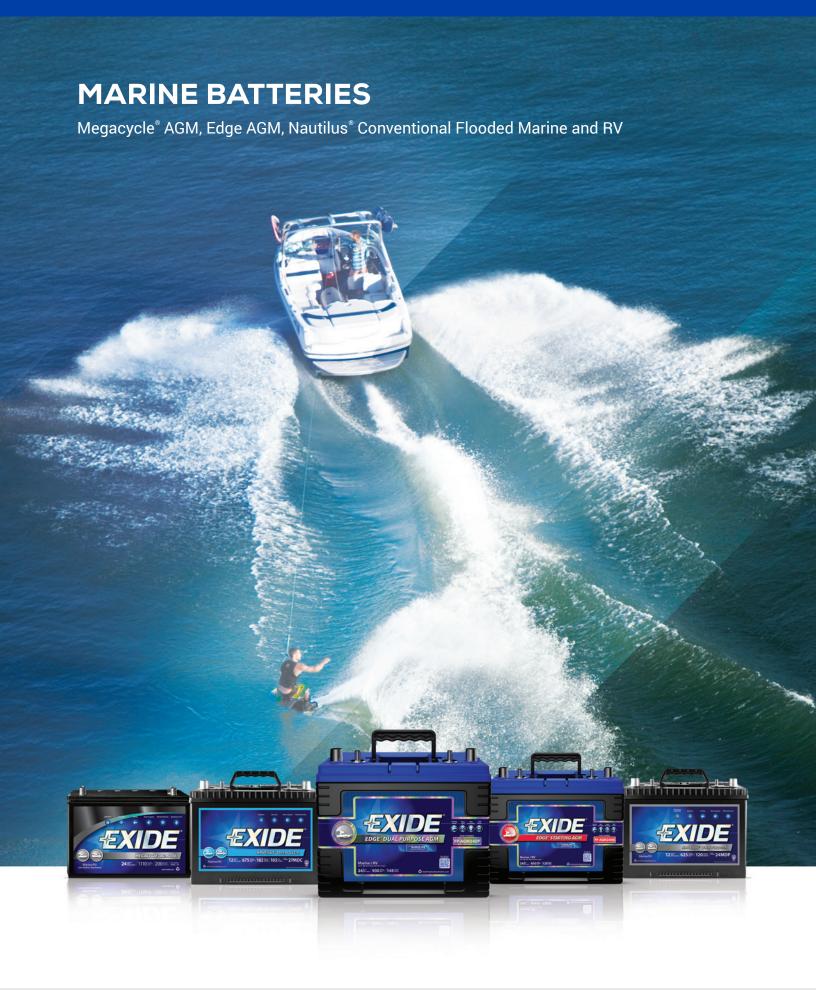

# **EXIDE EDGE® MARINE AGM BATTERIES**

Experience the AGM Performance Difference

- > Max strength for deeper discharge capability and stronger cycling
- Rapid re-charge designed for quick recovery
- Increased starting power helps batteries perform like new longer
- **Spill-proof**\* AGM construction
- > Maximum durability for higher vibration resistance, decreased damage and corrosion
- > Maximized energy capacity from SureLife® Graphite Technology\*\*

Available in Starting and Dual Purpose