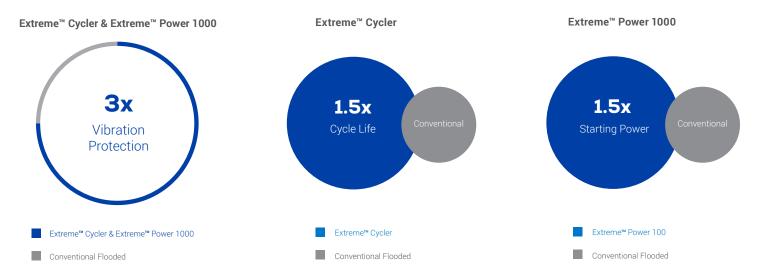

#### Extreme<sup>™</sup> Cycler

- > Greater cycling capability
- > 3x the vibration protection\*
- > 1.5 greater cycle life\*\*

#### Extreme<sup>™</sup> Power 1000

- Exceptional starting power
- > 3x the vibration protection\*
- > 1.5 greater starting power\*\*