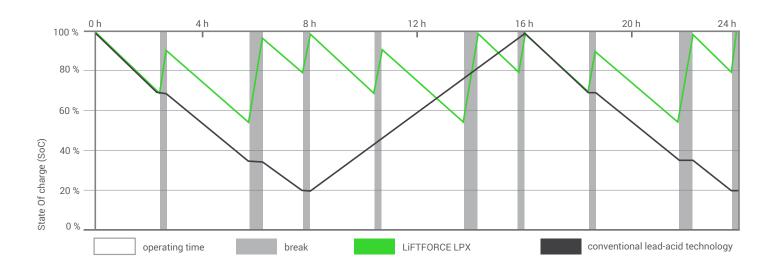

## TURN THREE SHIFTS INTO ONE

It's tough to work 24/7 when you're faced with rotating batteries, moving to and from charging stations and waiting for conventional batteries to cool. One LiFTFORCE LPX™ can do the work of three standard batteries. Using a single battery for each lift truck means you can streamline operations, reduce downtime and lower your total cost of ownership. And switching your entire fleet to lithium technology means dedicated space for battery swapping can become a thing of the past.

## RECHARGE IN A MATTER OF MINUTES, NOT HOURS

Even the hardest workers need a break. But with the new LiFTFORCE LPX, it will be charged and back on the floor in the time it takes to finish a cup of coffee. And by charging up to eight times faster than traditional leadacid batteries, a single battery can work around the clock. No need to shuffle cumbersome batteries in and out of the lift. Simply pull up to the charger, plug in and you'll be ready to get back to the job in as little as 15 minutes.