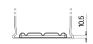

## Polarity Terminal Type Ø19.5 Ø179

Hold Down

PositiveTerminal

**Negative**Terminal

Design, features and specifications are subject to change without notice. We disclaim any representation or warranty, express or implied, concerning the data or recommendations, and in no event shall be liable for any loss or damage claimed to have arisen as a result. Some products may not be available in your local market.