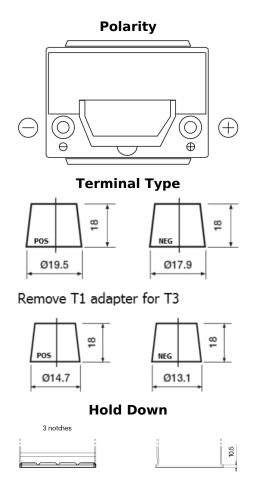

## **Premium EA406**

| Part number                    | EA406          |
|--------------------------------|----------------|
| Technology                     | Flooded        |
| EAN/GTIN                       | 3661024037433  |
| Voltage                        | 12 V           |
| Capacity                       | 40.0 Ah        |
| CCA                            | 350 A          |
| Length                         | 187 mm         |
| Width                          | 127 mm         |
| Height                         | 220 mm         |
| Box size                       | B19            |
| Polarity                       | ETN 0          |
| Terminal Type                  | JIS taper post |
| Hold Down                      | B1             |
| Weights (subject of variation) | 9.30 kg        |