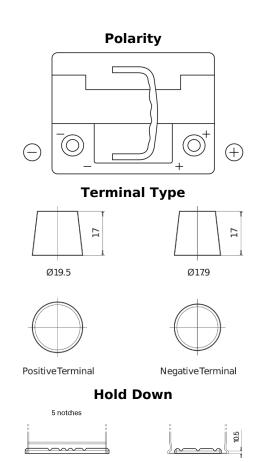

## **Premium EA472**

| Part number                    | EA472         |
|--------------------------------|---------------|
| Technology                     | Flooded       |
| EAN/GTIN                       | 3661024034265 |
| Voltage                        | 12 V          |
| Capacity                       | 47.0 Ah       |
| CCA                            | 450 A         |
| Length                         | 207 mm        |
| Width                          | 175 mm        |
| Height                         | 175 mm        |
| Box size                       | LB1           |
| Polarity                       | ETN 0         |
| Terminal Type                  | EN taper post |
| Hold Down                      | B13           |
| Weights (subject of variation) | 11.40 kg      |
|                                |               |